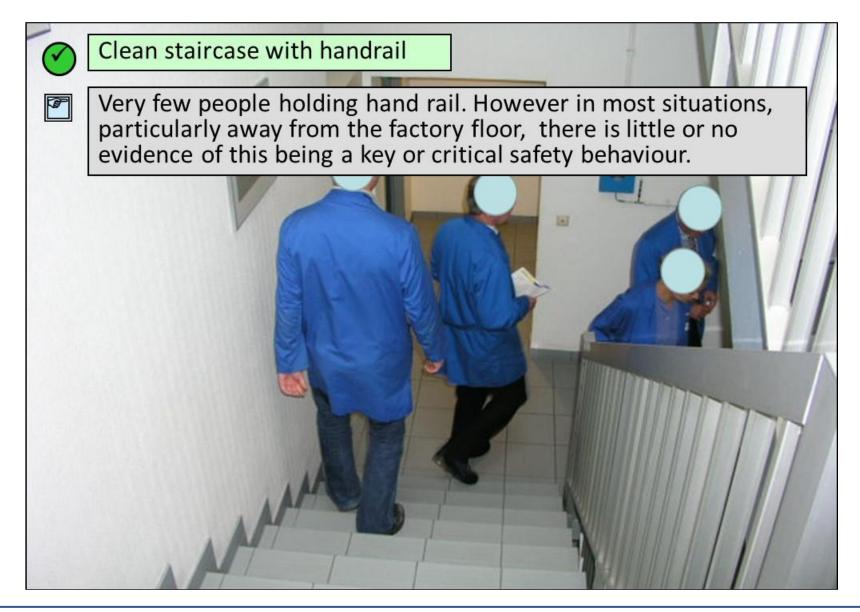

# Newsletter

**Sharing > Learning > Improving** 

Links via icons or arrows

➤ Good / Not Good

> Presentations

> Toolbox 💉

➤ Video(s)

Next event(s)

## Good / Not Good?