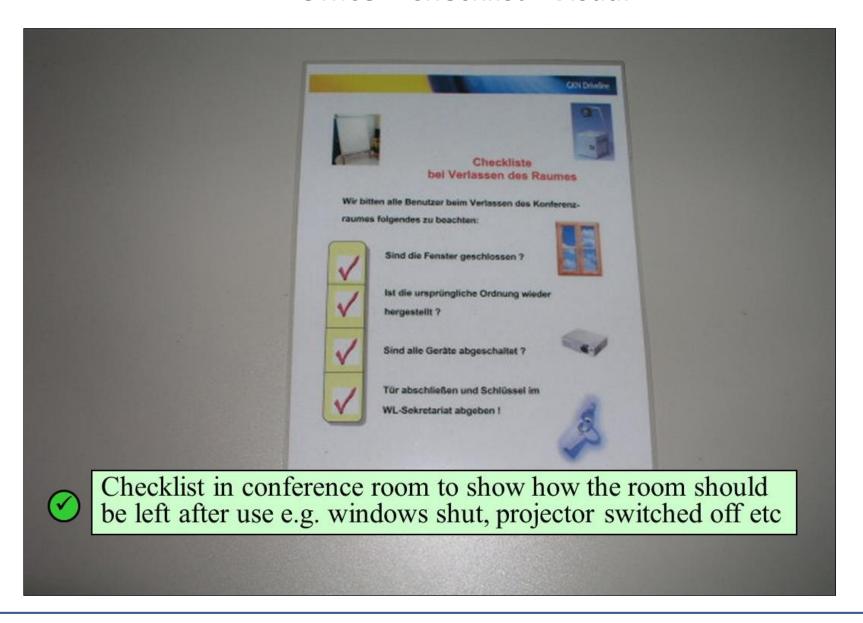

isk Profiling

James Stapleton, Deputy H, S & Risk Manager, Loughborough University



## Legal Update including Case Law

Alan Millband, Partner, Howes Precival LLP





For further information: Liz Prophett Tel: 07881 290238; Email: secretary@bhsea.org.uk









## **Guests, New Members, New attendees**

## **Guests**

- Helen Shaw Solar Protech
- Mark Griffiths
- Paige Hempshall

### **New Attendees**

Emma Burton – Sandwell MBC









## What is it?

(From BHSEA 16<sup>th</sup> April Event and Newsletter)











## **Electrical Safety Rescue Stick**





Rescue sticks also available for other applications













## Good / Not Good?











## Slips – Trips - Falls











## Good / Not good?











## Good / Not good?











### Office - Checklist - Visual













## **Health and Safety Risk Profiling**

James Stapleton, Deputy Health and Safety Risk Manager, Loughborough University



#### **Key Points:**

- ▶ Health and Safety Risk Registers help organisations understand the risks they face and become pro-active in managing/controlling those risks rather than being reactive.
- After joining the staff at the University, James was keen to change the University's culture and so contacted a criminal lawyer who gave a presentation to senior management outlining their legal health and safety responsibilities. To some it was a revelation that the responsibilities did not stop with the health and safety team.
- From this point, James was able to initiate a three stage plan. Firstly, he put in place a series of 2½ hour workshops for each of the