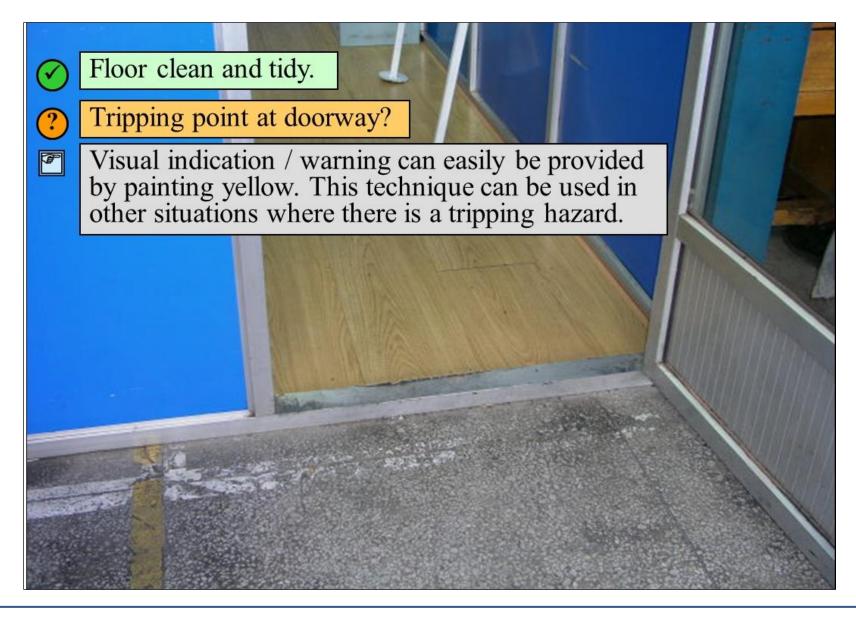

➤ Good / Not Good



> Presentations



> Toolbox 💉





➤ Video(s)





Next event(s)



## H & S Risk Profiling

James Stapleton, Deputy H, S & Risk Manager, Loughborough University



## Legal Update including Case Law

Alan Millband, Partner, Howes Precival LLP





For further information: Liz Prophett Tel: 07881 290238; Email: secretary@bhsea.org.uk









## **Guests, New Members, New attendees**

## **Guests**

- Helen Shaw Solar Protech
- Mark Griffiths
- Paige Hempshall

### **New Attendees**

Emma Burton – Sandwell MBC









## What is it?

(From BHSEA 16<sup>th</sup> April Event and Newsletter)











## **Electrical Safety Rescue Stick**





Rescue sticks also available for other applications













## Good / Not Good?











## Slips – Trips - Falls











## Good / Not good?











## Good / Not good?











### Office - Checklist - Visual













## **Health and Safety Risk Profiling**

James Stapleton, Deputy Health and Safety Risk Manager, Loughborough University



#### **Key Points:**

- ▶ Health and Safety Risk Registers help organisations understand the risks they face and become pro-active in managing/controlling those risks rather than being reactive.
- After joining the staff at the University, James was keen to change the University's culture and so contacted a criminal lawyer who gave a presentation to senior management outlining their legal health and safety responsibilities. To some it was a revelation that the responsibilities did not stop with the health and safety team.
- From this point, James was ab