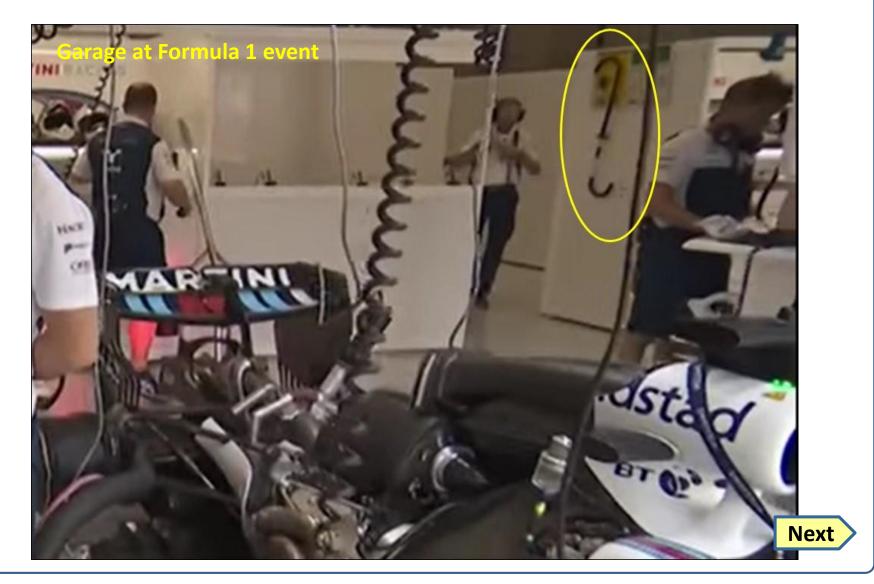

## What is it?

(From BHSEA 16<sup>th</sup> April Event and Newsletter)

## **Electrical Safety Rescue Stick**

Rescue sticks also available for other applications