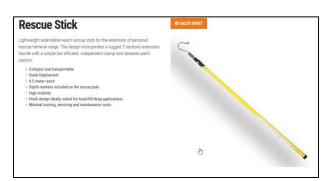

## What is it?

(From BHSEA 16<sup>th</sup> April Event and Newsletter)

## **Electrical Safety Rescue Stick**

Rescue sticks also available for other applications