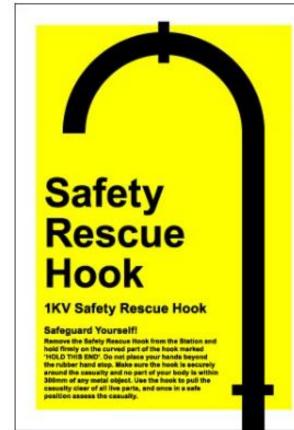

## **Electrical Safety Rescue Stick**

Rescue sticks also available for other applications