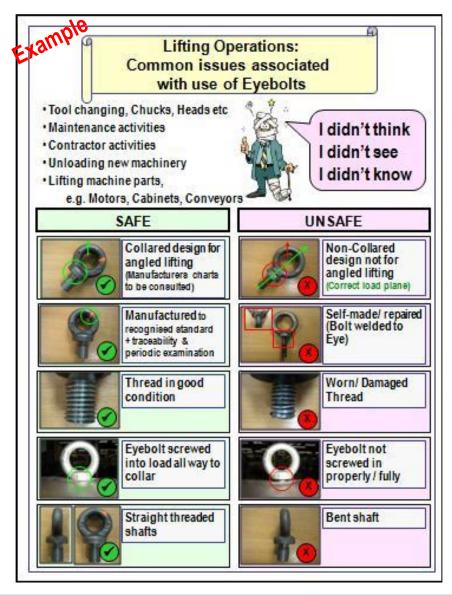

ohibition notice.
- The courts take a dim view where an organisation persistently fails to enforce their own safety procedures, prosecuting accordingly.
- In a case brought to the Court of Appeal, Tata Steel claimed in their defence that "The period of operation of the machine without incident is persuasive authority against the finding of a high likelihood". The Appeal Judge felt it was also an "accident waiting to happen". Where there is a breach over a long period of time the offence will likely put the organisation into a higher culpability category.
- Organisations need to ask the question "where am I looking at high culpability and what is the likelihood of a high level of harm?"

Link to presentation slides











## **Posters / Reminders: Safe v Unsafe** (Correct v Incorrect)















## **HSE:** Register of Prosecutions and Notices

http://www.hse.gov.uk/enforce/prosecutions.htm



| Case Number    | Defendant's Name                                                                                      | Offence Date    | Local Authority | Main Activity                              |
|----------------|-------------------------------------------------------------------------------------------------------|-----------------|-----------------|--------------------------------------------|
| <u>4536326</u> | Central England Municipals<br>Limited                                                                 | 05/06/2017      | Birmingham      | 82990 - BUSINESS SUPPORT<br>SERVICE NEC    |
| <u>4501874</u> | Mark Titmus