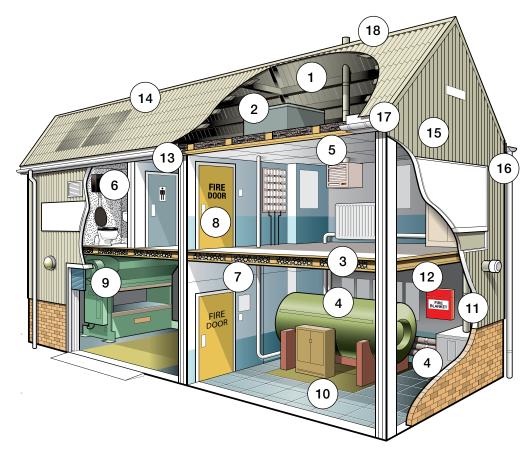

### **Industrial: Task sheet B answers**

#### Asbestos: Where it hides

- 1 Sprayed coatings on ceilings, walls, beams and columns
- 2 Asbestos cement water tank
- 3 Loose fill insulation
- 4 Lagging on boilers and pipes
- 5 Asbestos insulating board ceiling tiles
- 6 Toilet seat and cistern
- 7 Asbestos insulating board partition walls
- 8 Asbestos insulating board in fire doors
- 9 Asbestos rope seals, gaskets and paper
- 10 Vinyl floor tiles
- 11 Asbestos insulating board around boilers, storage heaters and warm air systems
- 12 Textiles e.g. fire blankets
- 13 Textured decorative coating on walls and ceilings e.g. Artex
- 14 Asbestos cement roof
- **15** Asbestos cement panels
- 16 Asbestos cement gutters and downpipes
- 17 Soffits asbestos insulating board or asbestos cement
- 18 Asbestos cement flue