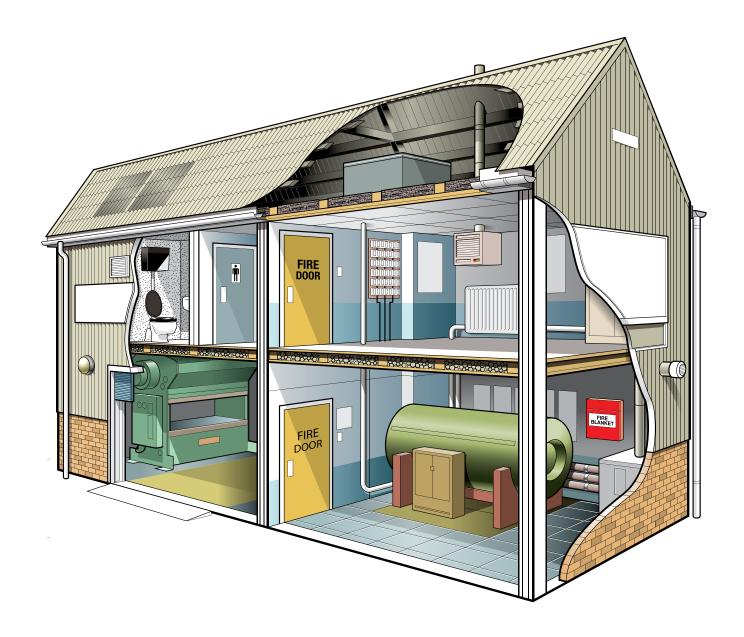

This is a diagram of a pre-2000 industrial building. Using what you have learned during today's lesson, mark where you think asbestos might be hiding. There are at least 18 hot spots to find.

Hint: For help visit www.hse.gov.uk/asbestos/building.htm