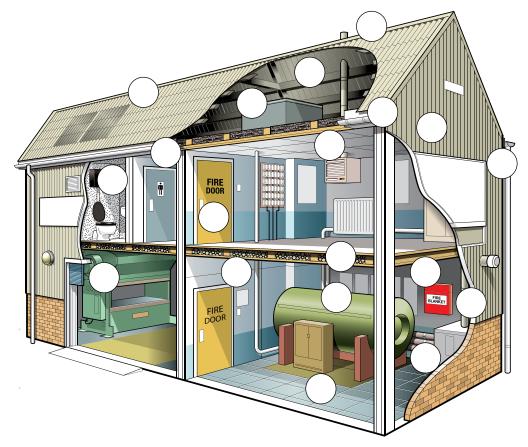

#### Asbestos: Where it hides

In this diagram of a pre-2000 industrial property, the blank circles are places where asbestos might be hidden. Using what you have learned during today's lesson, write in the circles the number that corresponds to the common hiding place in the list on the right.

Note: One number appears in two places.

- Sprayed coatings on ceilings, walls, beams and columns
- 2 Asbestos cement water tank
- 3 Loose fill insulation

1

- 4 Lagging on boilers and pipes
- 5 Asbestos insulating board ceiling tiles
- 6 Toilet seat and cistern
- 7 Asbestos insulating board partition walls
- 8 Asbestos insulating board in fire doors
- 9 Asbestos rope seals, gaskets and paper
- 10 Vinyl floor tiles
- 11 Asbestos insulating board around boilers, storage heaters and warm air systems
- 12 Textiles e.g. fire blankets
- 13 Textured decorative coating on walls and ceilings e.g. Artex
- 14 Asbestos cement roof
- **15** Asbestos cement panels
- **16** Asbestos cement gutters and downpipes
- 17 Soffits asbestos insulating board or asbestos cement
- 18 Asbestos cement flue