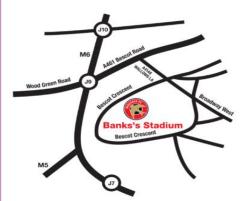

## Venue: Walsall FC, Banks's Stadium

#### Sat Nav: WS1 4SA

#### By Car (from the North or South)

Leave the M6 at Junction 9 and take the A461 towards Walsall. Bear right on the A4148 (Wallows Lane) and turn right at the second set of traffic lights. You will see the ground on your left.

#### **Car Parking**

There is free car parking at the Banks's Stadium for over 1200 cars. The car park is monitored by 24 hour CCTV.

### By Rail

Banks's Stadium is served by its own railway station. Bescot Stadium is only a few minutes walk from the ground. Trains run from Birmingham New Street with a journey time of around 20 minutes.